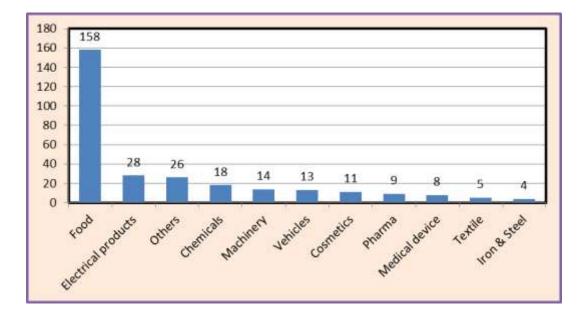

**Product-wise Information:** Out of the total 294 Notifications, 158 were related to food products, 28 related to electrical products, 18 related to chemical, 14 related to machinery, 13 related to vehicles, 11 related to cosmetic, 9 related to pharmaceutical, 8 related to medical device, 5 related to textile, 4 related to iron & steel and the remaining 26 Notifications were related to other products.