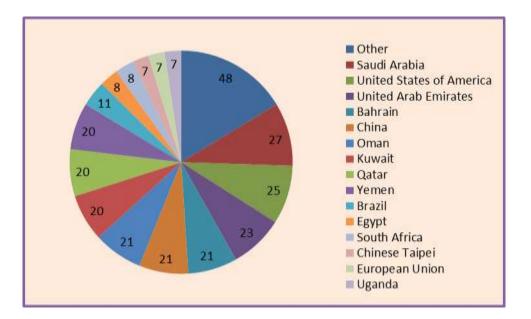

**Country-wise Information:** Out of the total 294 notifications, Saudi Arabia issued 27 notifications, followed by United States of America, United Arab Emirates, Bahrain, China, Oman, Kuwait, Qatar, Yemen, Brazil, Egypt, South Africa, Chinese Taipei, European Union and Uganda with 27, 25, 23, 21, 21, 21, 20, 20, 20, 11, 8, 8, 7, 7 and 7 Notifications, respectively. The remaining 48 Notifications were from other WTO Member countries.